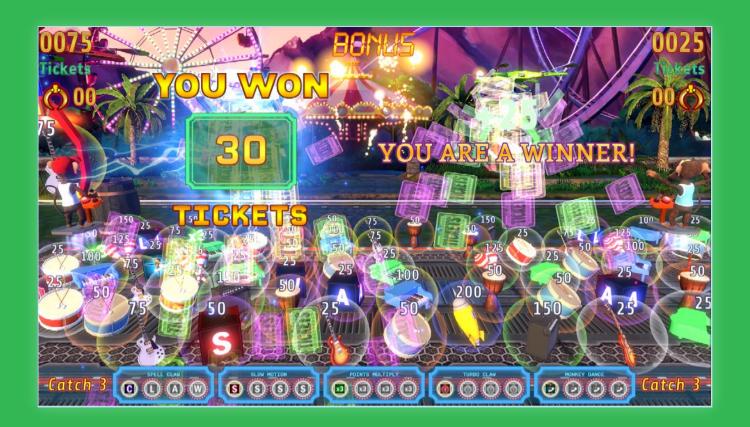

### Player centric ideals

- ★ Easy, entertaining, rewarding!
- Two player game families love and play together!
- ★ Innovative skill-based game-play and replay incentives
- ★ Simple scoring system
- ★ Unique 3D graphics style, visuals and sound effects