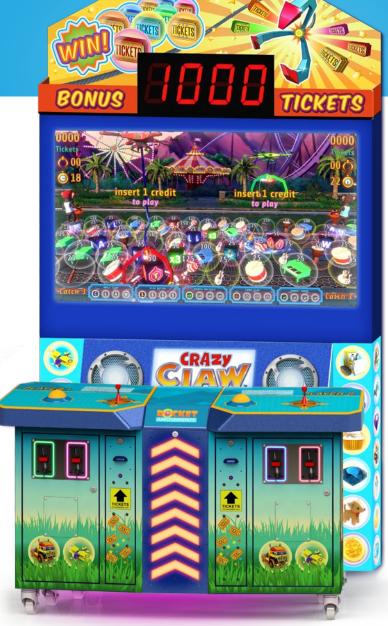

# The world's first coin operated video CLAW machine!

#### The ultimate ticket redemption game

- Years in development
- ★ A spectacular center piece for entertainment centers
- ★ Ignites a party atmosphere and gets the whole room on fire!
- Prize dispensing models available for street locations!

#### **Operator focused features**

- ★ Ticket dispensers or card readers
- Imagine a crane with no moving parts!
- ★ Sizes to fit any location, limitless location opportunities
- Custom and seasonal prizes promote location's product, food items or service
- ★ Fully location tested, huge rock solid earnings!

### Player centric ideals

- ★ Easy, entertaining, rewarding!
- Two player game families love and play together!
- ★ Innovative skill-based game-play and replay incentives
- ★ Simple scoring system
- ★ Unique 3D graphics style, visuals and sound effects

#### CAD-CAM designed for ease of operation and maintenance

- ★ Easy access high capacity ticket bins
- ★ Easy access control panel system
- ★ Easy location setup

Super duty components throughout

Localization for most languages available

Simple thumb drive and Internet connected software updates

Standard model: Dimensions: 52" wide 42" deep Weight: 850 lbs.